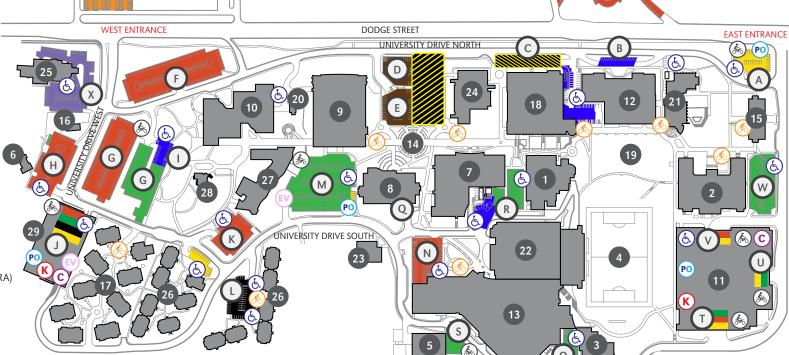

## **BUILDING KEY**

- Allwine Hall (AH)
- Arts & Sciences Hall (ASH)
- Biomechanics Research Building (BRB)
- Caniglia Field (CF)
- Central Utilities Plant (CUP)
- Child Care Center (CCC)
- College of Public Affairs & Community Service (CPACS)
- Barbara Weitz Community Engagement Center (Weitz CEC)
- Criss Library (CL)
- 10 Durham Science Center (DSC)
- 11 East Parking Garage (EPG)
  - Lot T Lower Level
  - Lot U Middle Level
  - Lot V Upper Level
- 12 Eppley Administration Building (EAB)
- 13 Health & Kinesiology Building (H&K)
- 14 Henningson Memorial Campanile (HMC) (clock tower)
- 15 Kayser Hall (KH)
- 16 Landscape Services (LS)
- 17 Maverick Village (MV)
- 18 Milo Bail Student Center (MBSC)
- 19 Pep Bowl (open space)
- 20 Resource Conservation & Recovery Area (RCRA)
- 21 Roskens Hall (RH)
- 22 Sapp Fieldhouse (SFH)
- 23 Sculpture & Ceramics Studio (SCS)
- 24 Strauss Performing Arts Center (SPAC)
- 25 Thompson Alumni Center (TAC)
- 26 University Village (UV)
- 27 Weber Fine Arts Building (WFAB)
- 28 6533 University Drive South (WC)
- 29 West Parking Garage (WPG)

#### **MAP KEY**

Handicap Parking

Park Omaha

**EV Charging Station** 

Motorcycle Parking

Bicycle Racks

### **PARKING KEY**

STUDENT

**F/S/S SURFACE PERMITS** 

RESERVED

**EVENT PARKING** 

**VISITOR (NO UNO)** 

**FACULTY** 

**CEC VISITOR** 

MV/UV RESIDENT

## **PERMITS REQUIRED**

Faculty/Staff/Stud. Surface Lots:

7 A.M. to 7 P.M. (M-TH) 7 A.M. to 5 P.M. (F)

#### Garages:

7 A.M. to 7 P.M. (M-TH)

\* Parking permit types are assigned to specific surface lots, garages, and/or garage levels. It is the responsibility of the permit holder to know which designated areas their permit is valid in.